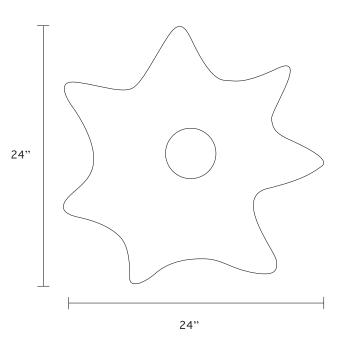

#### **MATERIALS**

-ceramic -metal parts

SIZE

SMALL LARGE diameter: 14" diameter: 24" height: 14" height: 24"