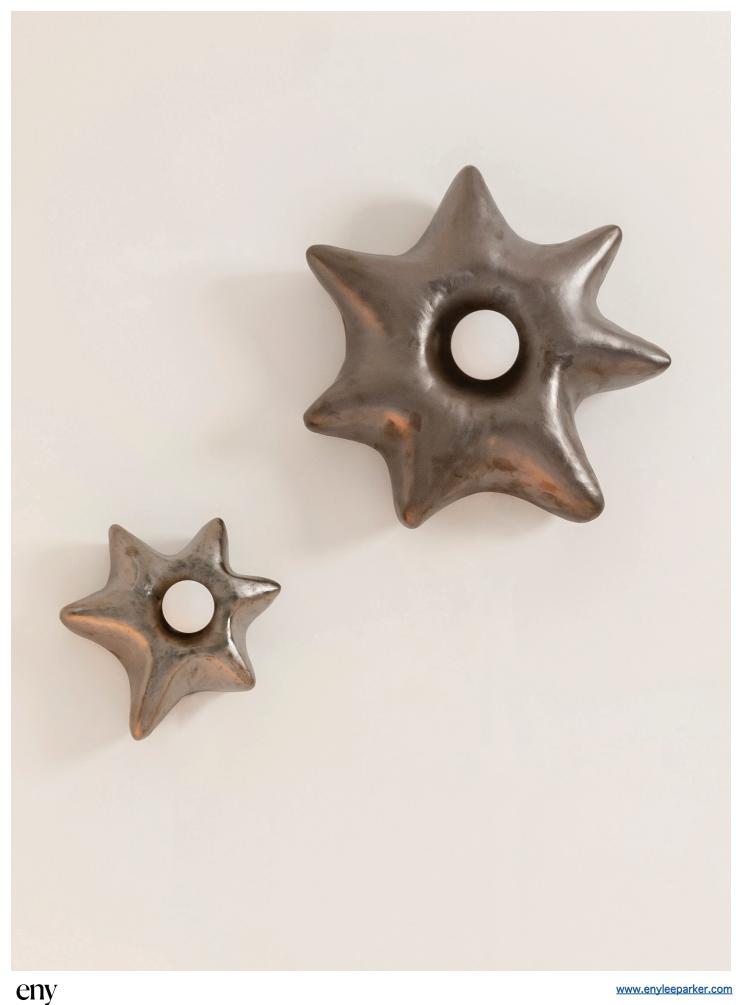

# Puffy Star Sconce

\$1800 Small Large \$2800

#### **MATERIALS**

-ceramic -metal parts

SIZE

SMALL LARGE diameter: 14" diameter: 24" height: 14" height: 24"