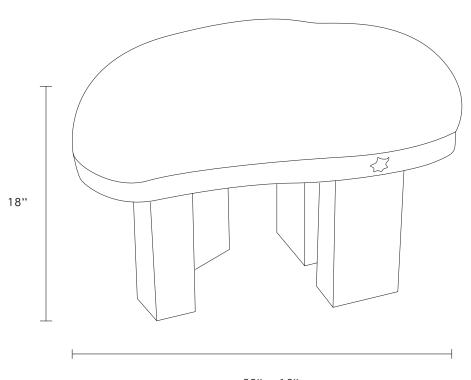

# Peb Ottoman

\$4500



#### **UPHOLSTERY OPTIONS**

-mix of hides -COM available upon approval (fabrics provided by client)

# 28" x 16"

#### **MATERIALS**

-solid wood oak, satin osmo finish -ceramic glazed beads -fur, leather, leather hide

\*custom only\*

## INFO

the peb ottoman has been handbuilt in wood and ceramic motifs. for upholstery, pieces of hide have been patched up according to the shape of the stool, making each piece unique. inconsistency in texture, shape, and color may occur due to its natural material and firing proceedures.

## **AFTER CARE**

we recommend applying satin osmo finish every 6-8 months.

eny www.enyleeparker.com