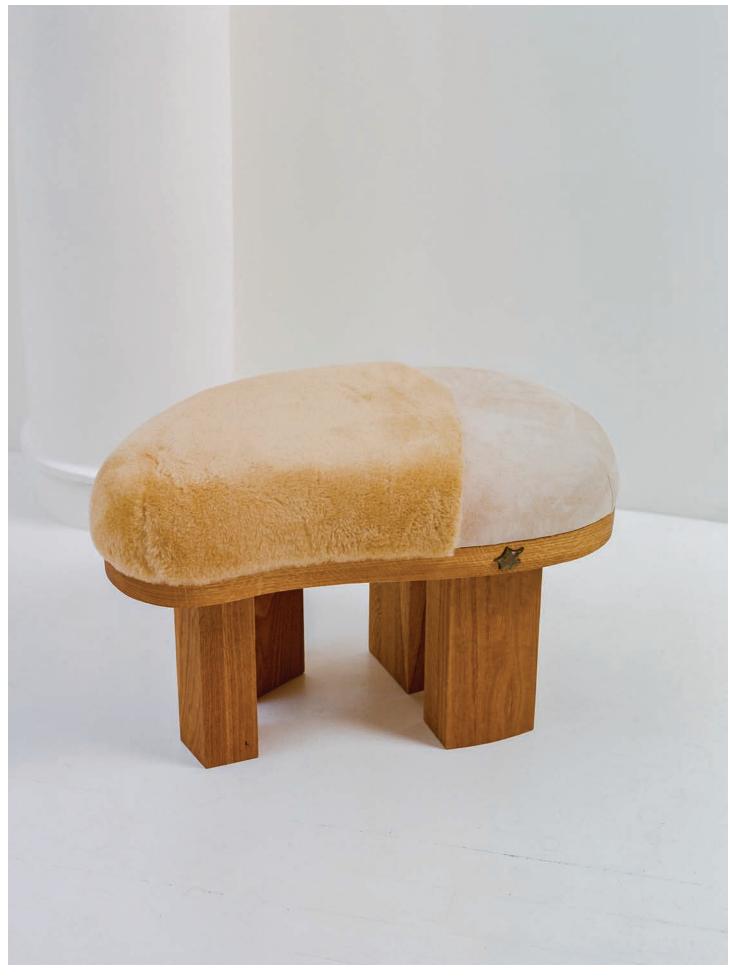

# Peb Ottoman

\$4500

#### **UPHOLSTERY OPTIONS**

-mix of hides -COM available upon approval (fabrics provided by client)

#### **MATERIALS**

-solid wood oak, satin osmo finish -ceramic glazed beads -fur, leather, leather hide

\*custom only\*

## INFO

the peb ottoman has been handbuilt in wood and ceramic motifs. for upholstery, pieces of hide have been patched up according to the shape of the stool, making each piece unique. inconsistency in texture, shape, and color may occur due to its natural material and firing proceedures.