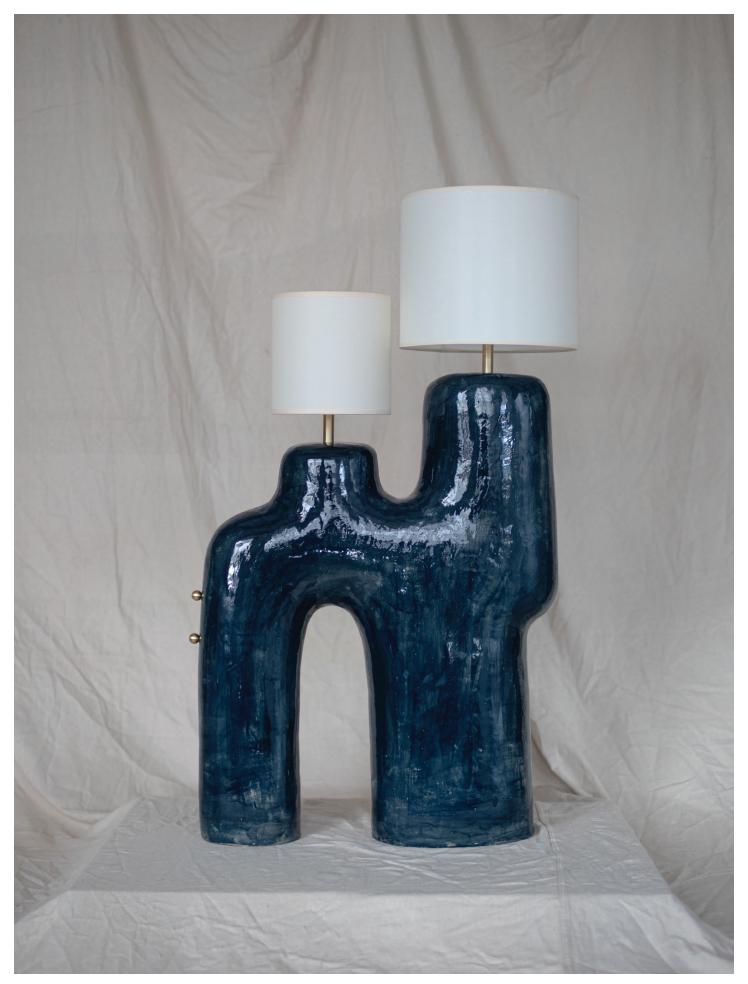

# Camel table lamp

Small \$4000 Large \$5500

## METAL FINISH OPTIONS

- brushed copper - brushed brass

**GLAZE OPTIONS** 

glaze color options.

saturation will vary.

Please refer to the S&C PDF for

\*note that glazing is an imperfect process and color, coverage, and

#### MATERIALS

### CERTIFICATION

-ceramic base (glazed) -brushed metal parts -linen fabric shades

ULISTED +\$600.00

VOLTAGE 120v - 277v