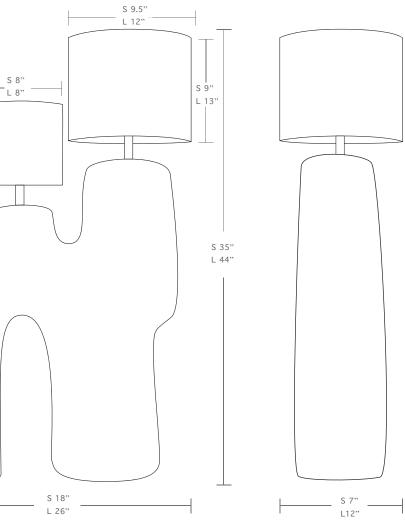

# Camel table lamp

Small \$4000 Large \$5500

## METAL FINISH OPTIONS

- brushed copper - brushed brass

**GLAZE OPTIONS** 

glaze color options.

saturation will vary.

Please refer to the S&C PDF for

\*note that glazing is an imperfect process and color, coverage, and

S 8" L 8"

#### MATERIALS

### CERTIFICATION

-ceramic base (glazed) -brushed metal parts -linen fabric shades

ULISTED +\$600.00

VOLTAGE 120v - 277v



## **BULB SPECS, COLOR TEMPERATURE**

Soft White LED dimmable, E12

\*All ceramic furniture and lighting are handmade, making each piece unique. Inconsistency in texture, shape, and color may occur due to its natural material and firing proceedures\*