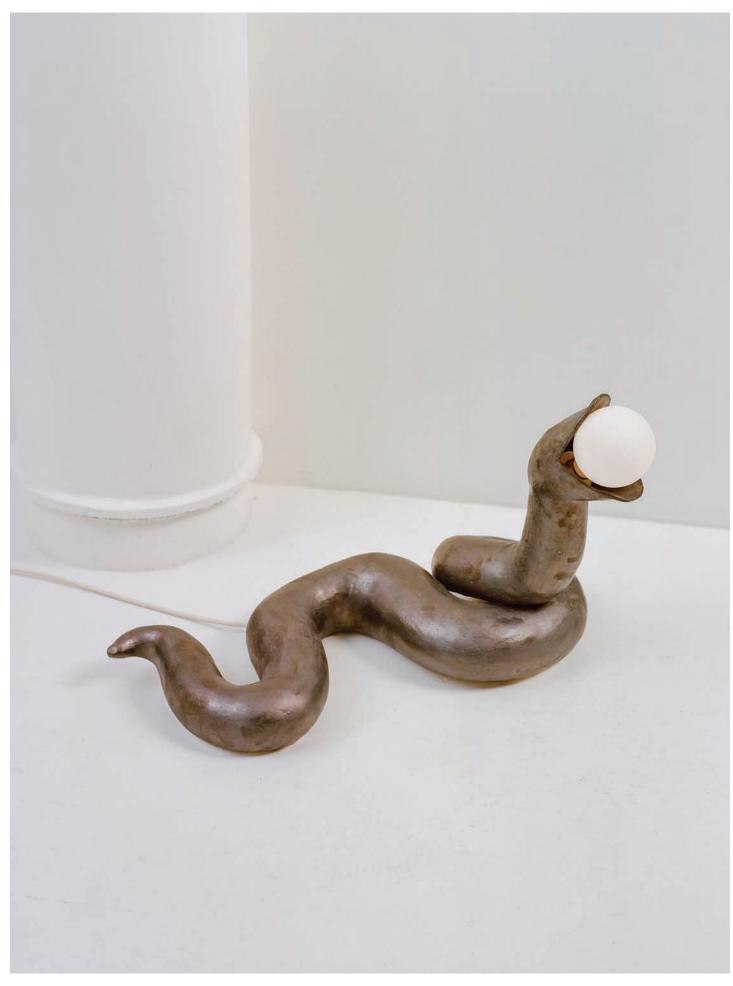

# Snake Lamp

Down \$3000 Up \$3200

#### INFO

the snake lamp has been handbuilt in ceramic, making each piece unique. inconsistency in texture, shape, and color may occur due to its natural material and firing proceedures.

#### **MATERIALS**

-ceramic base (painted)
-brushed metal parts