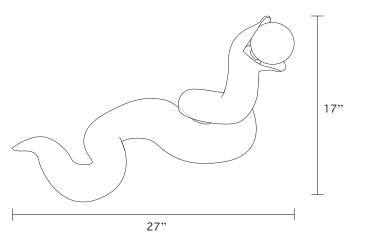

# Snake Lamp

Down \$3000 Up \$3200

#### SIZE

DOWN UP
depth: 16" depth: 11"
length: 25" length: 27"

height: 17"

#### INFO

the snake lamp has been handbuilt in ceramic, making each piece unique. inconsistency in texture, shape, and color may occur due to its natural material and firing proceedures.