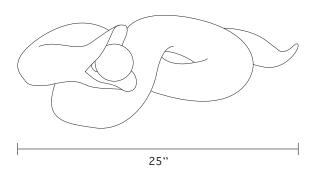

# Snake Lamp

Down \$3000 Up \$3200

## GLAZE OPTIONS





metallic (moon stone)

white with glass





#### **MATERIALS**

-ceramic base (painted)
-brushed metal parts

#### SIZE

DOWN UP
depth: 16" depth: 11"
length: 25" length: 27"

height: 17"

#### INFO

the snake lamp has been handbuilt in ceramic, making each piece unique. inconsistency in texture, shape, and color may occur due to its natural material and firing proceedures.

### **BULB SPECS, COLOR TEMPERATURE**

Soft White LED, CRI 95 6w G25 Medium (E27) 250 Lumens Dimmable (on cord) Voltage: 120v-227v

\*Porcelain Bulbs to be included upon request

#### **CERTIFICATION**



eny www.enyleeparker.com