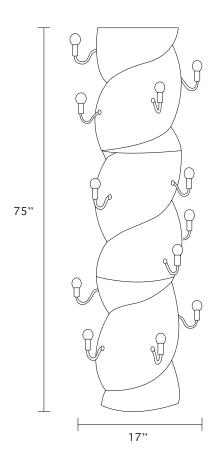

# Rope Column Light

2 parts \$10000 3 parts \$14000





## **MATERIALS**

-ceramic base -polished nickle metal parts

\*also available in brass\*

#### SIZE

2 PARTS 3 PARTS diameter: 17" diameter: 17" height: 50" height: 75"

# INFO

the rope column light has been handbuilt in ceramic, making each piece unique. inconsistency in texture, shape, and color may occur due to its natural material and firing proceedures.

# **BULB SPECS, COLOR TEMPERATURE**

Soft White LED dimmable, 3000K 6w (E12) 250 Lumens

## **AFTER CARE**

for any dirt scruff in the ceramic body surface, a magic eraser will do the trick.

eny www.enyleeparker.com