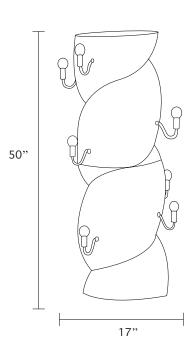

# Rope Column Light

2 parts \$10000 3 parts \$14000





## **MATERIALS**

-ceramic base -polished nickle metal parts

\*also available in brass\*

#### SIZE

2 PARTS 3 PARTS diameter: 17" diameter: 17" height: 50" height: 75"

# INFO

the rope column light has been handbuilt in ceramic, making each piece unique. inconsistency in texture, shape, and color may occur due to its natural material and firing proceedures.

# **BULB SPECS, COLOR TEMPERATURE**

Soft White LED dimmable, 3000K 6w (E12) 250 Lumens

## **AFTER CARE**

for any dirt scruff in the ceramic body surface, a magic eraser will do the trick.

eny www.enyleeparker.com