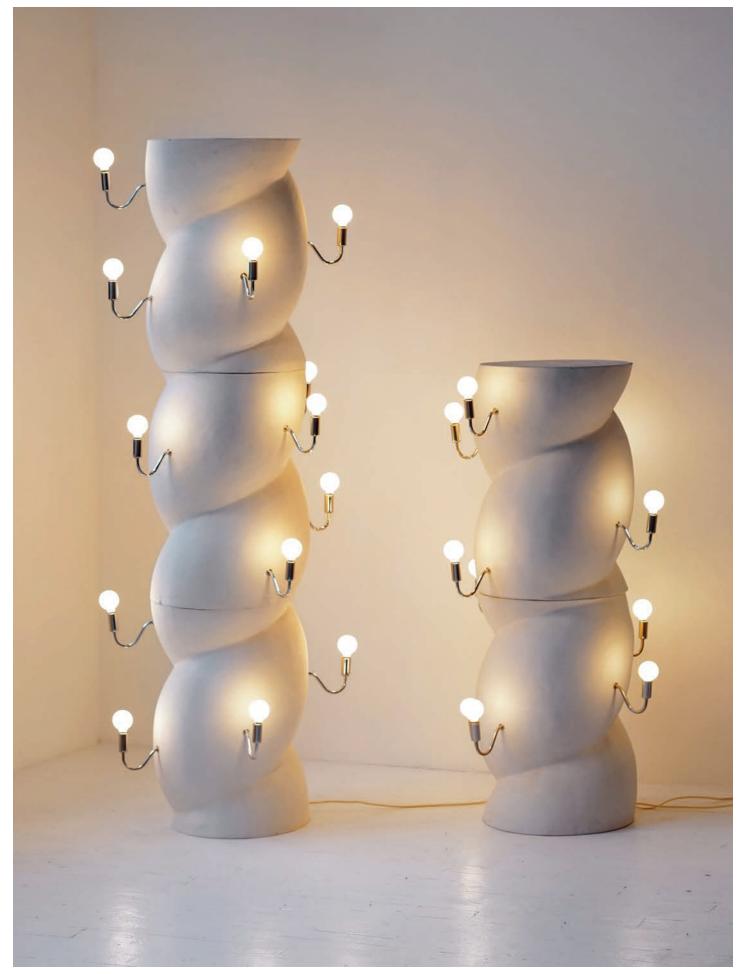

# Rope Column Light

2 parts \$10000 3 parts \$14000

## **MATERIALS**

-ceramic base -polished nickle metal parts

\*also available in brass\*

#### SIZE

2 PARTS 3 PARTS diameter: 17" diameter: 17" height: 50" height: 75"

# INFO

the rope column light has been handbuilt in ceramic, making each piece unique. inconsistency in texture, shape, and color may occur due to its natural material and firing proceedures.

# **BULB SPECS, COLOR TEMPERATURE**

Soft White LED dimmable, 3000K 6w (E12) 250 Lumens