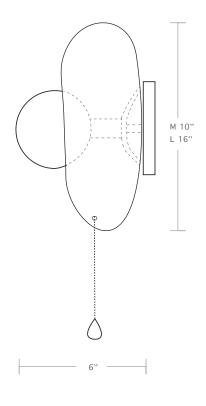

# Blob sconce

Medium \$1500

#### **METAL FINISH OPTIONS**

- copper
- brass

#### **CLAY BODY OPTIONS**





terra cotta







#### **CLAY BODY PAINT OPTIONS**

We use a fine art french paint called Fleur, see custom colors at: http://www.fleurpaint.com/pspaint.es/en/ categoria-producto/colori/chalky-look/

#### GLAZE OPTIONS +\$150

Please refer to the S&C PDF for glaze color options





#### **MATERIALS**

- -ceramic
- -metal parts

### **CERTIFICATION**



## **BULB SPECS, COLOR TEMPERATURE**

Soft White LED, CRI 95 6w G25 Medium (E27) 250 Lumens

\*Porcelain Bulbs to be included upon request

#### **VOLTAGE PULL SWITCH**

choices of ceramic beads available no pull switch also available

#### **OTHER INFO**

standard blackpate for sconces (unless specified otherwise, fee applies)

120v - 277v