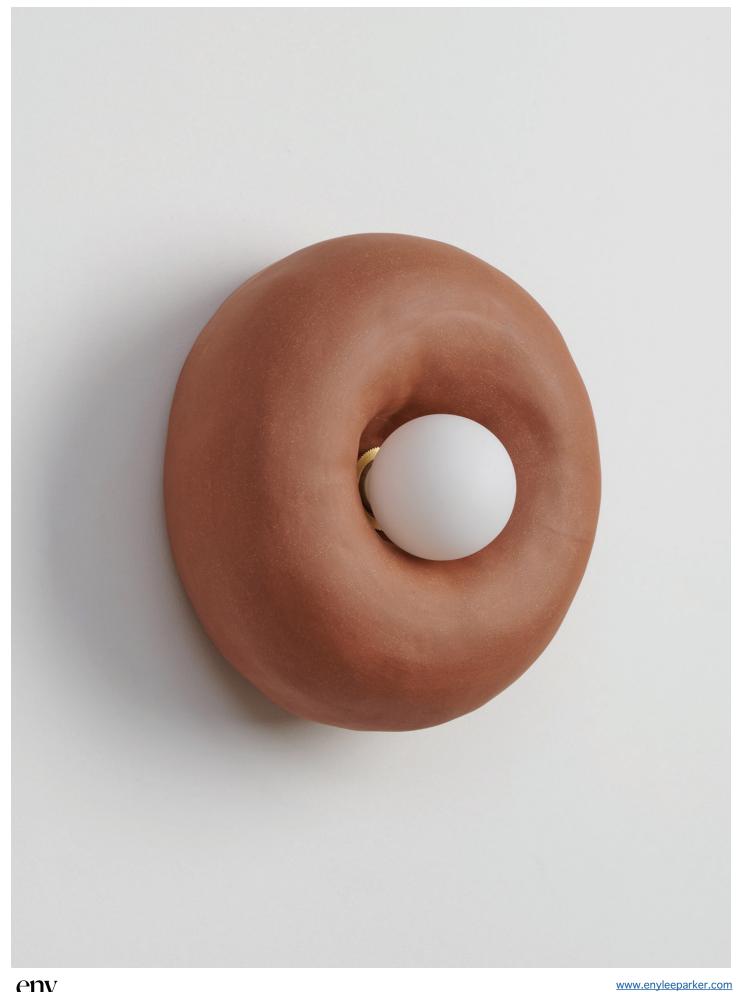

# Blob sconce

Medium \$1500

#### **METAL FINISH OPTIONS**

- copper
- brass

#### **CLAY BODY OPTIONS**

terra cotta

#### **MATERIALS**

- -ceramic
- -metal parts

## **BULB SPECS, COLOR TEMPERATURE**

Soft White LED, CRI 95 6w G25 Medium (E27) 250 Lumens

\*Porcelain Bulbs to be included upon request