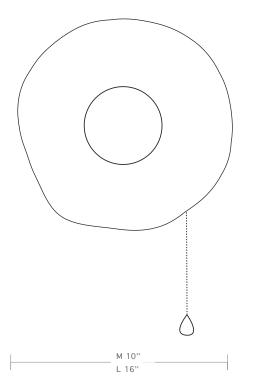

# Blob sconce

Medium \$1500

#### **METAL FINISH OPTIONS**

- copper
- brass

#### **CLAY BODY OPTIONS**





terra cotta







#### **CLAY BODY PAINT OPTIONS**

We use a fine art french paint called Fleur, see custom colors at: http://www.fleurpaint.com/pspaint.es/en/ categoria-producto/colori/chalky-look/

#### GLAZE OPTIONS +\$150

Please refer to the S&C PDF for glaze color options





#### **MATERIALS**

- -ceramic
- -metal parts

### **CERTIFICATION**



## **BULB SPECS, COLOR TEMPERATURE**

Soft White LED, CRI 95 6w G25 Medium (E27) 250 Lumens

\*Porcelain Bulbs to be included upon request

#### **VOLTAGE PULL SWITCH**

choices of ceramic beads available no pull switch also available

#### **OTHER INFO**

standard blackpate for sconces (unless specified otherwise, fee applies)

120v - 277v